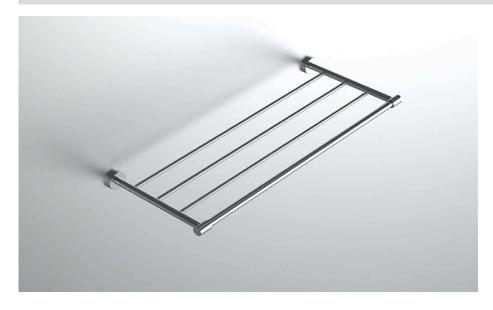

## **COLLECTION ENDEAVOR**

TOWEL RACK

| Model     |                          | Product                     | Finishes Available                                            |
|-----------|--------------------------|-----------------------------|---------------------------------------------------------------|
| ENV-TRK24 |                          | Towel Rack                  | Multiple finishes available. Over 23 finishes to choose from. |
| finishes  | Polished (-P)            | Antique Copper (-ACOP)      | Polished Gold (-PGLD)                                         |
|           | Brushed (-B)             | Polished Brass (-PBRS)      | Brushed Copper (-BCOP)                                        |
|           | Brushed Gold (-BGLD)     | Matte White (-WHT)          | Brushed Rose Gold (-BRGD)                                     |
|           | Matte Black (-BLK)       | Brushed Modern Bronze (-BMI | BRZ) Brushed Black (-BRBLK)                                   |
|           | Oil Rubbed Bronze (-ORB) | Glossy White (-GWHT)        | Polished Black (-PBLK)                                        |
|           | Brushed Brass (-BBRS)    | Polished Rose Gold (-PRGD)  | Antique Nickel (-ANKL)                                        |
|           | Brushed Bronze (-BBRZ)   | Unlacquered Brass (-UBRS)   | Black Nickel (-NKBL)                                          |
|           | Antique Brass (-ABRS)    | Polished Nickel (-PNKL)     |                                                               |
|           |                          |                             |                                                               |