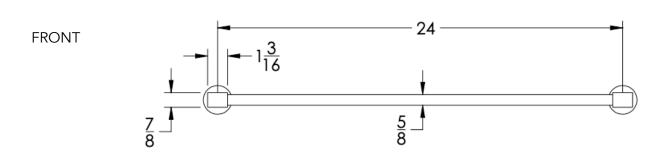

## Dimensions in inches

SIDE  $\varnothing_{\overline{8}}^{\overline{7}} \longrightarrow 10^{\frac{1}{16}} \xrightarrow{\frac{3}{8}} \longrightarrow 1^{\frac{11}{16}} \longrightarrow 1^{\frac{11}{1$ 

NOTE: Dimensions subject to change without notice.