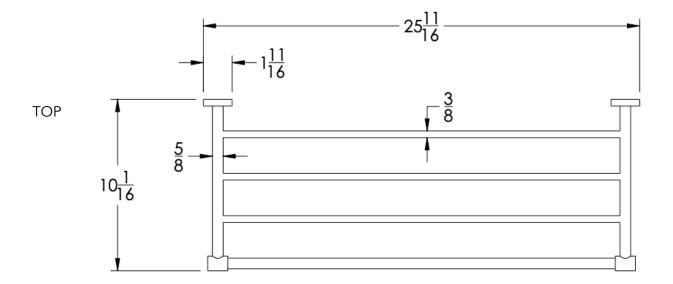

## Dimensions in inches

SIDE  $\varnothing_{\overline{8}}^{\overline{7}} \longrightarrow 10^{\frac{1}{16}} \xrightarrow{\frac{3}{8}} \longrightarrow 1^{\frac{11}{16}} \longrightarrow 1^{\frac{11}{1$ 

NOTE: Dimensions subject to change without notice.